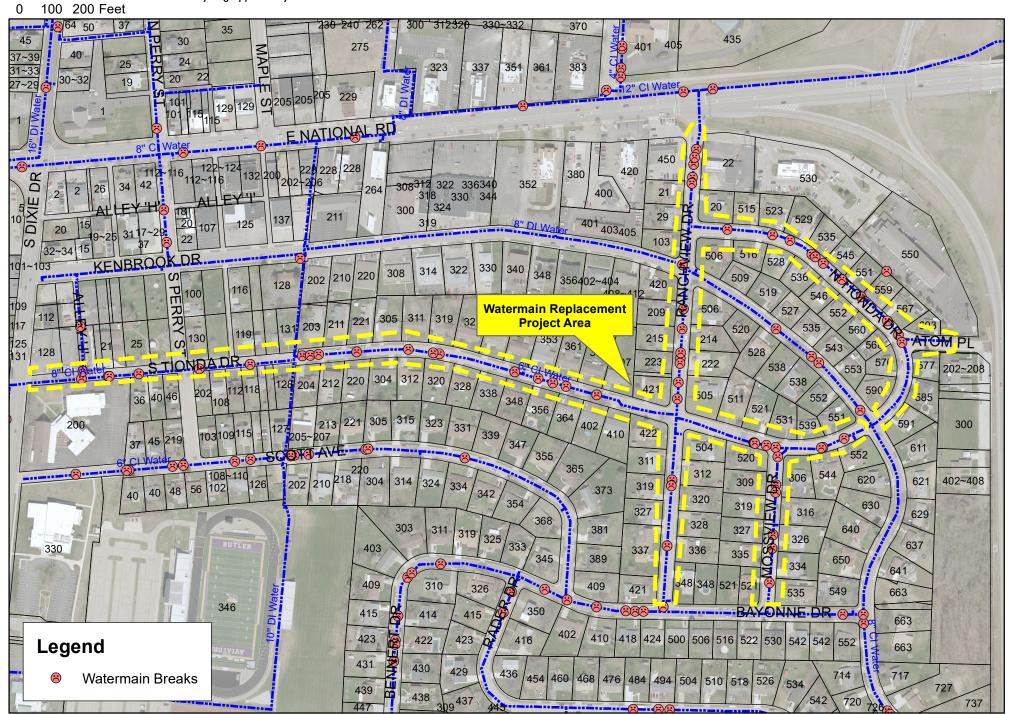

|               |
|                                              |                                     |               |
|                                              |                                     |               |
| elieve Existing Traffic Congest              | ion·                                |               |
| Shore Existing Truffle Congest               |                                     |               |
| What is the level of service?                |                                     |               |

# **Other Factors** What other factors exist that make this project more important than other like projects?





#### Tionda, Mossview & Ranchview Drive Watermain Replacement







#### Tionda, Mossview & Ranchview Drive Watermain Replacement



| DATE                 | STREET ADDRESS      | CITE OF MAN                                         |
|----------------------|---------------------|-----------------------------------------------------|
| 1-14-03              | 22 Ranchview Dr     | SIZE OF MAIN                                        |
| DEPTH TO TOP OF MAIN | LOCATION OF MAIN    | NO. OF VALVES TO KILL                               |
| 52++                 | EAST Side of Street | 3 If the one at Kenbroom & Trong<br>Worked 5 Valves |



| STREET ADDRESS   | SIZE OF MAIN          |
|------------------|-----------------------|
| 22 Ranch view    | PI,                   |
| LOCATION OF MAIN | NO. OF VALVES TO KILL |
| Street           | 3?                    |
|                  | LOCATION OF MAIN      |

M.Sceared J.Blosser