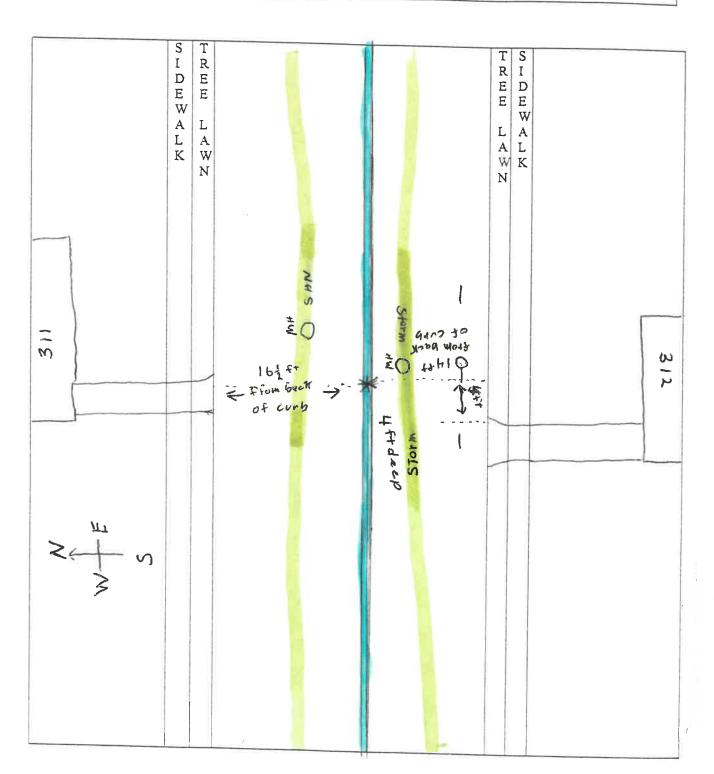

#### 4.3 Project Description

A: SPECIFIC LOCATION (Supply a written location description that includes the project termini; a map does not replace this requirement.) 2000 character limit.

Form OPWC0001 Rev. 12.15 Page 4 of 10