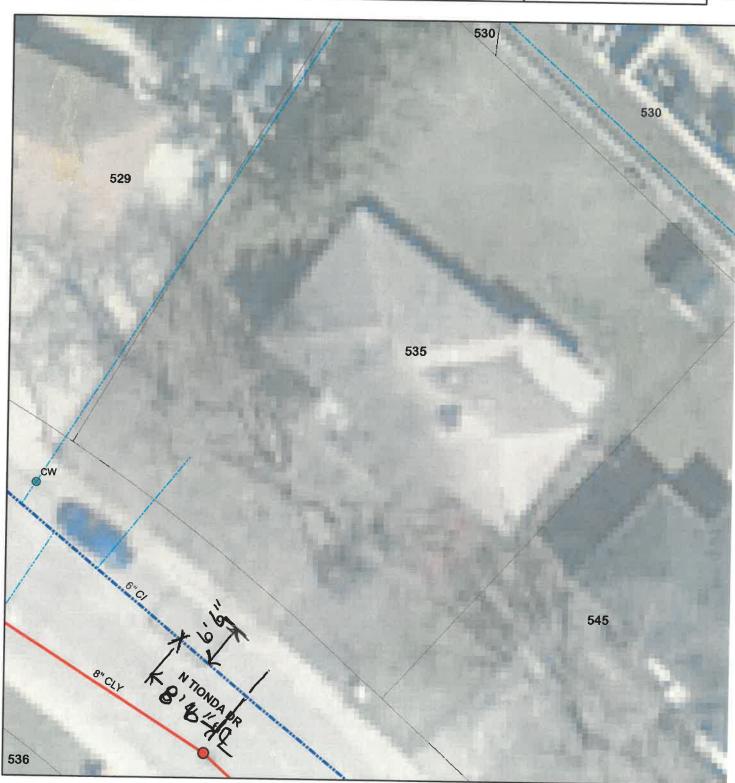

#### CITY OF VANDALIA MONTGOMERY COUNTY, OHIO RESOLUTION 23-R-48

A RESOLUTION AUTHORIZING THE CITY MANAGER OR HIS DESIGNEE TO PREPARE AND SUBMIT AN APPLICATION TO PARTICIPATE IN THE OHIO PUBLIC WORKS COMMISSION STATE CAPITAL IMPROVEMENT AND/OR LOCAL TRANSPORTATION IMPROVEMENT PROGRAM(S) AND AUTHORIZING ADDITIONAL ACTION AS NECESSARY FOR THE CITY TO PARTICIPATE IN SUCH PROGRAMS WITH RESPECT TO THE TIONDA DRIVE, MOSSVIEW DRIVE AND RANCHVIEW DRIVE WATERMAIN REPLACEMENT PROJECT

WHEREAS, the City of Vandalia is planning to make capital improvements for the project known as the Tionda Drive, Mossview Drive and Ranchview Drive Watermain Replacement project;

**WHEREAS**, the Tionda Drive, Mossview Drive and Ranchview Drive Watermain Replacement project is considered to be a priority need for the City and is a qualified project under the Ohio Public Works Commission programs.