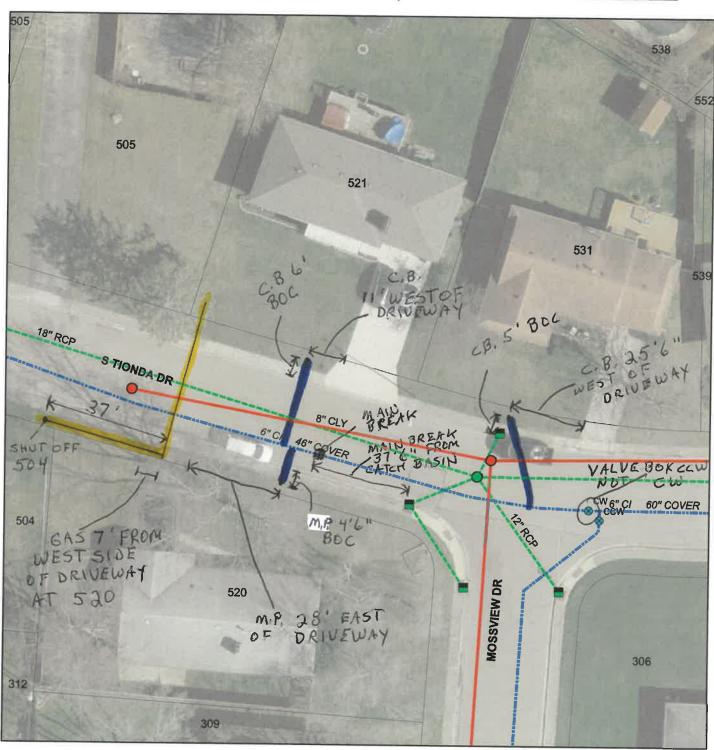

#### 4.3 Project Description

A: SPECIFIC LOCATION (Supply a written location description that includes the project termini; a map does not replace this requirement.) 2000 character limit.

Form OPWC0001 Rev. 12.15 Page 4 of 10

B: IDENTIFY THE PROBLEM (Describe the issue to be addressed) 2000 character limit.

Form OPWC0001 Rev. 12.15 Page 5 of 10

C: PROJECT SCOPE (Describe the work to be completed) 2000 character limit.

Form OPWC0001 Rev. 12.15 Page 6 of 10