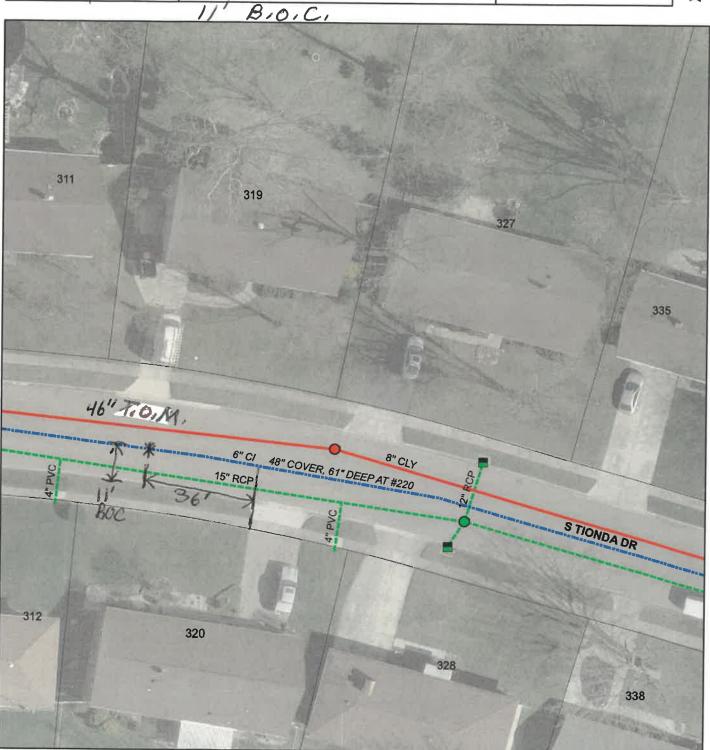

#### 4.3 Project Description

A: SPECIFIC LOCATION (Supply a written location description that includes the project termini; a map does not replace this requirement.) 2000 character limit.

Form OPWC0001 Rev. 12.15 Page 4 of 10