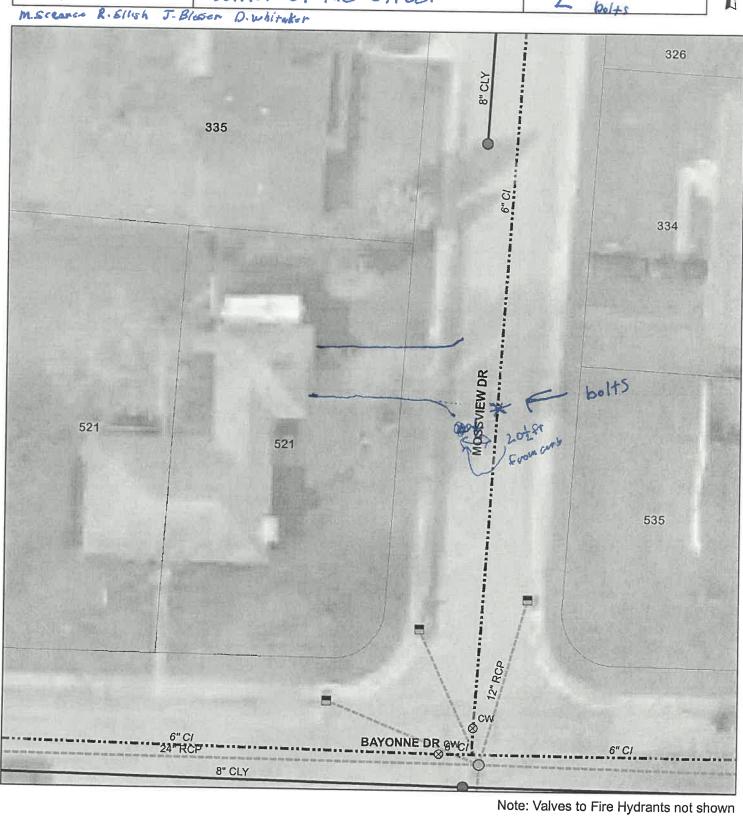

#### CITY OF VANDALIA MONTGOMERY COUNTY, OHIO RESOLUTION 23-R-48

A RESOLUTION AUTHORIZING THE CITY MANAGER OR HIS DESIGNEE TO PREPARE AND SUBMIT AN APPLICATION TO PARTICIPATE IN THE OHIO PUBLIC WORKS COMMISSION STATE CAPITAL IMPROVEMENT AND/OR LOCAL TRANSPORTATION IMPROVEMENT PROGRAM(S) AND AUTHORIZING ADDITIONAL ACTION AS NECESSARY FOR THE CITY TO PARTICIPATE IN SUCH PROGRAMS WITH RESPECT TO THE TIONDA DRIVE, MOSSVIEW DRIVE AND RANCHVIEW DRIVE WATERMAIN REPLACEMENT PROJECT

WHEREAS, the City of Vandalia is planning to make capital improvements for the project known as the Tionda Drive, Mossview Drive and Ranchview Drive Watermain Replacement project;

**WHEREAS**, the Tionda Drive, Mossview Drive and Ranchview Drive Watermain Replacement project is considered to be a priority need for the City and is a qualified project under the Ohio Public Works Commission programs.