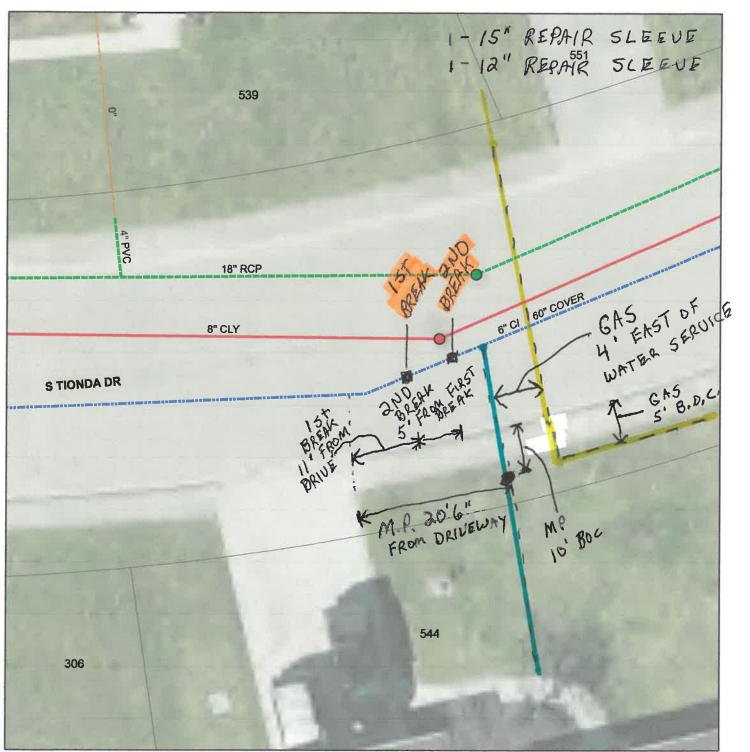

#### 4.3 Project Description

A: SPECIFIC LOCATION (Supply a written location description that includes the project termini; a map does not replace this requirement.) 2000 character limit.

Form OPWC0001 Rev. 12.15 Page 4 of 10

B: IDENTIFY THE PROBLEM (Describe the issue to be addressed) 2000 character limit.

Form OPWC0001 Rev. 12.15 Page 5 of 10

C: PROJECT SCOPE (Describe the work to be completed) 2000 character limit.

Form OPWC0001 Rev. 12.15 Page 6 of 10