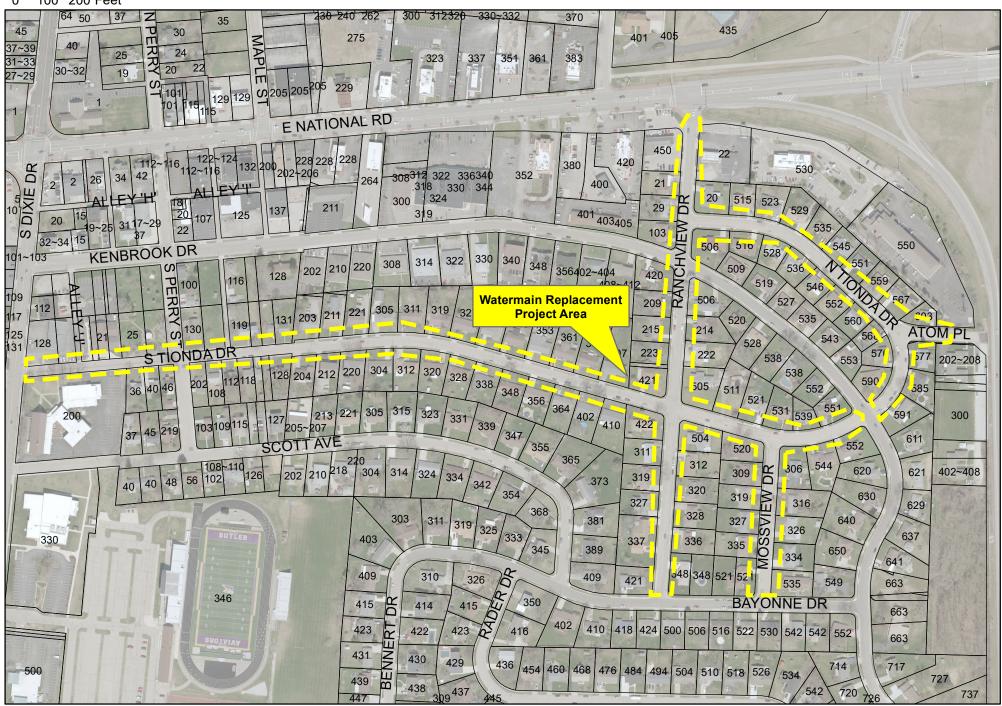

#### CITY OF VANDALIA MONTGOMERY COUNTY, OHIO RESOLUTION 23-R-48

A RESOLUTION AUTHORIZING THE CITY MANAGER OR HIS DESIGNEE TO PREPARE AND SUBMIT AN APPLICATION TO PARTICIPATE IN THE OHIO PUBLIC WORKS COMMISSION STATE CAPITAL IMPROVEMENT AND/OR LOCAL TRANSPORTATION IMPROVEMENT PROGRAM(S) AND AUTHORIZING ADDITIONAL ACTION AS NECESSARY FOR THE CITY TO PARTICIPATE IN SUCH PROGRAMS WITH RESPECT TO THE TIONDA DRIVE, MOSSVIEW DRIVE AND RANCHVIEW DRIVE WATERMAIN REPLACEMENT PROJECT

WHEREAS, the City of Vandalia is planning to make capital improvements for the project known as the Tionda Drive, Mossview Drive and Ranchview Drive Watermain Replacement project;

**WHEREAS**, the Tionda Drive, Mossview Drive and Ranchview Drive Watermain Replacement project is considered to be a priority need for the City and is a qualified project under the Ohio Public Works Commission programs.