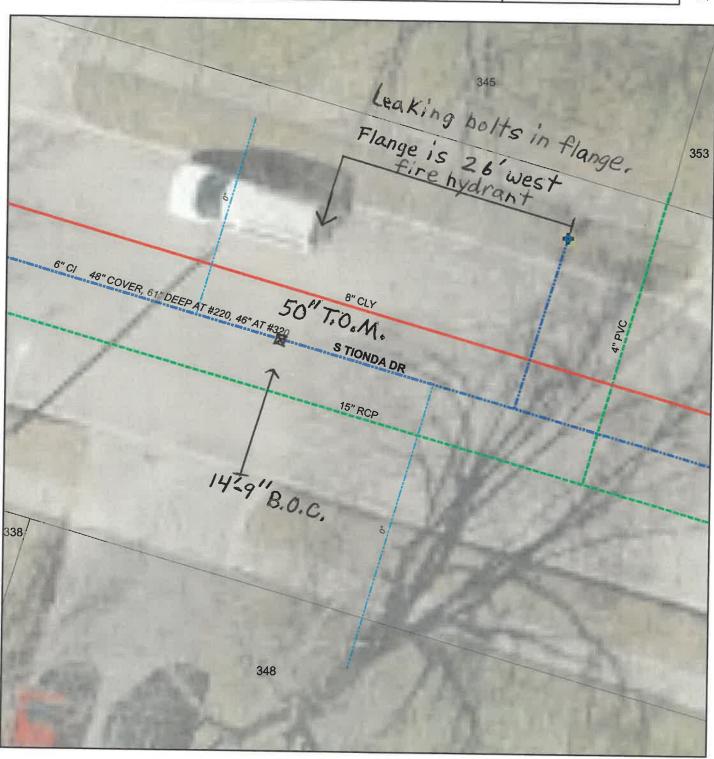

#### 4.3 Project Description

A: SPECIFIC LOCATION (Supply a written location description that includes the project termini; a map does not replace this requirement.) 2000 character limit.

Form OPWC0001 Rev. 12.15 Page 4 of 10

B: IDENTIFY THE PROBLEM (Describe the issue to be addressed) 2000 character limit.

Form OPWC0001 Rev. 12.15 Page 5 of 10

C: PROJECT SCOPE (Describe the work to be completed) 2000 character limit.

Form OPWC0001 Rev. 12.15 Page 6 of 10