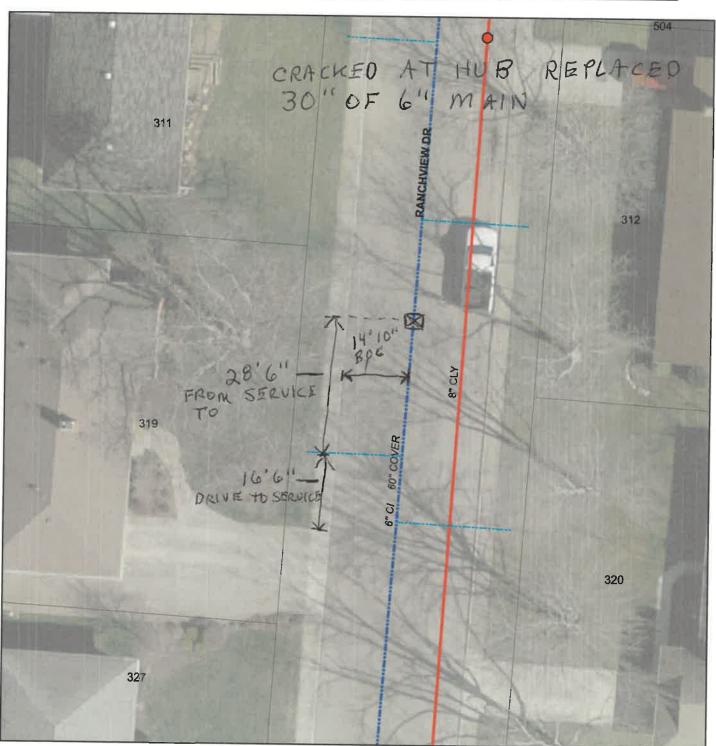

#### CITY OF VANDALIA MONTGOMERY COUNTY, OHIO RESOLUTION 23-R-48

A RESOLUTION AUTHORIZING THE CITY MANAGER OR HIS DESIGNEE TO PREPARE AND SUBMIT AN APPLICATION TO PARTICIPATE IN THE OHIO PUBLIC WORKS COMMISSION STATE CAPITAL IMPROVEMENT AND/OR LOCAL TRANSPORTATION IMPROVEMENT PROGRAM(S) AND AUTHORIZING ADDITIONAL ACTION AS NECESSARY FOR THE CITY TO PARTICIPATE IN SUCH PROGRAMS WITH RESPECT TO THE TIONDA DRIVE, MOSSVIEW DRIVE AND RANCHVIEW DRIVE WATERMAIN REPLACEMENT PROJECT

WHEREAS, the City of Vandalia is planning to make capital improvements for the project known as the Tionda Drive, Mossview Drive and Ranchview Drive Watermain Replacement project;

**WHEREAS**, the Tionda Drive, Mossview Drive and Ranchview Drive Watermain Replacement project is considered to be a priority need for the City and is a qualified project under the Ohio Public Works Commission programs.