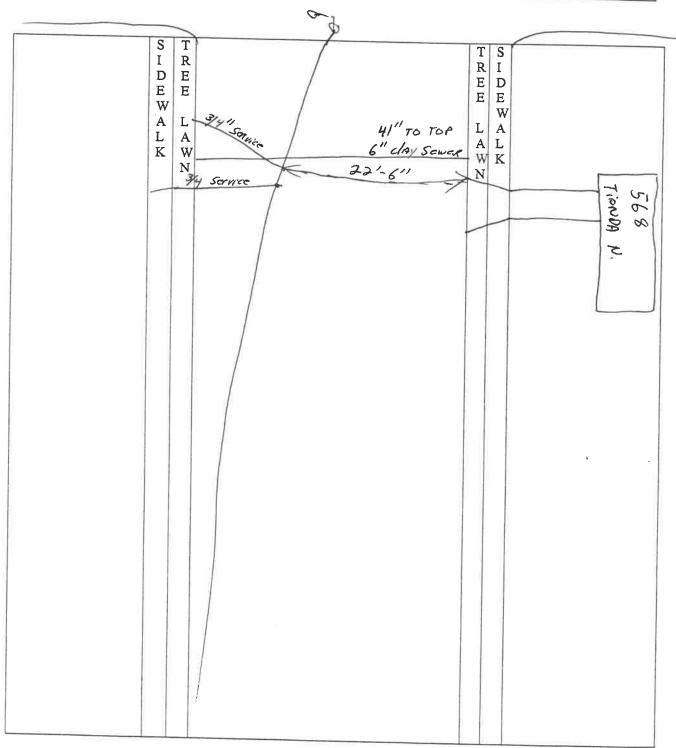

#### CITY OF VANDALIA MONTGOMERY COUNTY, OHIO RESOLUTION 23-R-48

A RESOLUTION AUTHORIZING THE CITY MANAGER OR HIS DESIGNEE TO PREPARE AND SUBMIT AN APPLICATION TO PARTICIPATE IN THE OHIO PUBLIC WORKS COMMISSION STATE CAPITAL IMPROVEMENT AND/OR LOCAL TRANSPORTATION IMPROVEMENT PROGRAM(S) AND AUTHORIZING ADDITIONAL ACTION AS NECESSARY FOR THE CITY TO PARTICIPATE IN SUCH PROGRAMS WITH RESPECT TO THE TIONDA DRIVE, MOSSVIEW DRIVE AND RANCHVIEW DRIVE WATERMAIN REPLACEMENT PROJECT

WHEREAS, the City of Vandalia is planning to make capital improvements for the project known as the Tionda Drive, Mossview Drive and Ranchview Drive Watermain Replacement project;

**WHEREAS**, the Tionda Drive, Mossview Drive and Ranchview Drive Watermain Replacement project is considered to be a priority need for the City and is a qualified project under the Ohio Public Works Commission programs.