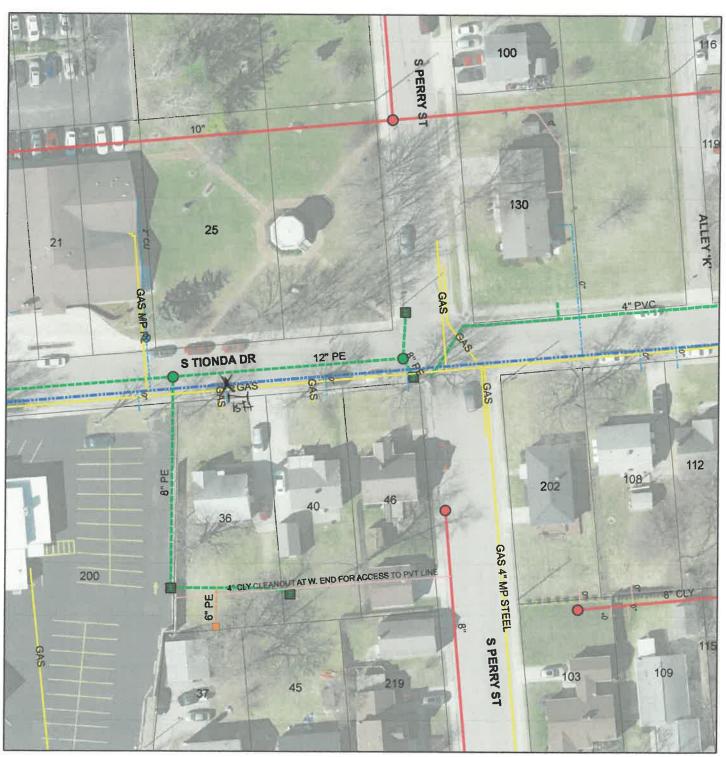

#### 4.3 Project Description

A: SPECIFIC LOCATION (Supply a written location description that includes the project termini; a map does not replace this requirement.) 2000 character limit.

Form OPWC0001 Rev. 12.15 Page 4 of 10