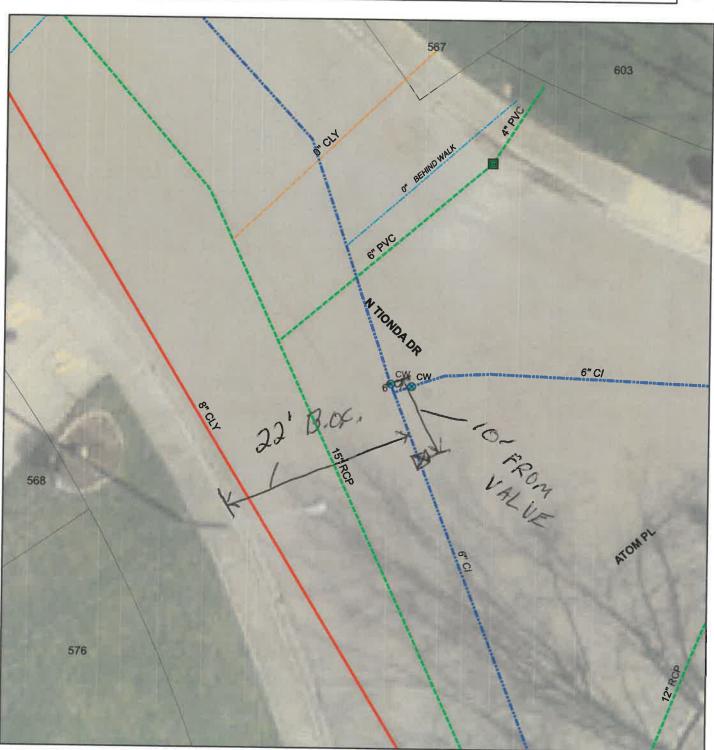

#### CITY OF VANDALIA MONTGOMERY COUNTY, OHIO RESOLUTION 23-R-48

A RESOLUTION AUTHORIZING THE CITY MANAGER OR HIS DESIGNEE TO PREPARE AND SUBMIT AN APPLICATION TO PARTICIPATE IN THE OHIO PUBLIC WORKS COMMISSION STATE CAPITAL IMPROVEMENT AND/OR LOCAL TRANSPORTATION IMPROVEMENT PROGRAM(S) AND AUTHORIZING ADDITIONAL ACTION AS NECESSARY FOR THE CITY TO PARTICIPATE IN SUCH PROGRAMS WITH RESPECT TO THE TIONDA DRIVE, MOSSVIEW DRIVE AND RANCHVIEW DRIVE WATERMAIN REPLACEMENT PROJECT

WHEREAS, the City of Vandalia is planning to make capital improvements for the project known as the Tionda Drive, Mossview Drive and Ranchview Drive Watermain Replacement project;

**WHEREAS**, the Tionda Drive, Mossview Drive and Ranchview Drive Watermain Replacement project is considered to be a priority need for the City and is a qualified project under the Ohio Public Works Commission programs.