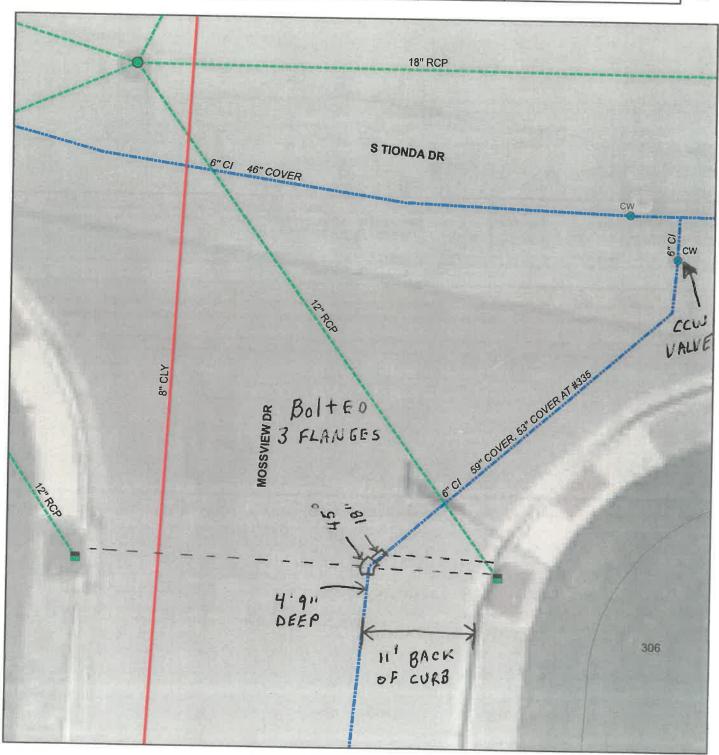

#### CITY OF VANDALIA MONTGOMERY COUNTY, OHIO RESOLUTION 23-R-48

A RESOLUTION AUTHORIZING THE CITY MANAGER OR HIS DESIGNEE TO PREPARE AND SUBMIT AN APPLICATION TO PARTICIPATE IN THE OHIO PUBLIC WORKS COMMISSION STATE CAPITAL IMPROVEMENT AND/OR LOCAL TRANSPORTATION IMPROVEMENT PROGRAM(S) AND AUTHORIZING ADDITIONAL ACTION AS NECESSARY FOR THE CITY TO PARTICIPATE IN SUCH PROGRAMS WITH RESPECT TO THE TIONDA DRIVE, MOSSVIEW DRIVE AND RANCHVIEW DRIVE WATERMAIN REPLACEMENT PROJECT

WHEREAS, the City of Vandalia is planning to make capital improvements for the project known as the Tionda Drive, Mossview Drive and Ranchview Drive Watermain Replacement project;

**WHEREAS**, the Tionda Drive, Mossview Drive and Ranchview Drive Watermain Replacement project is considered to be a priority need for the City and is a qualified project under the Ohio Public Works Commission programs.