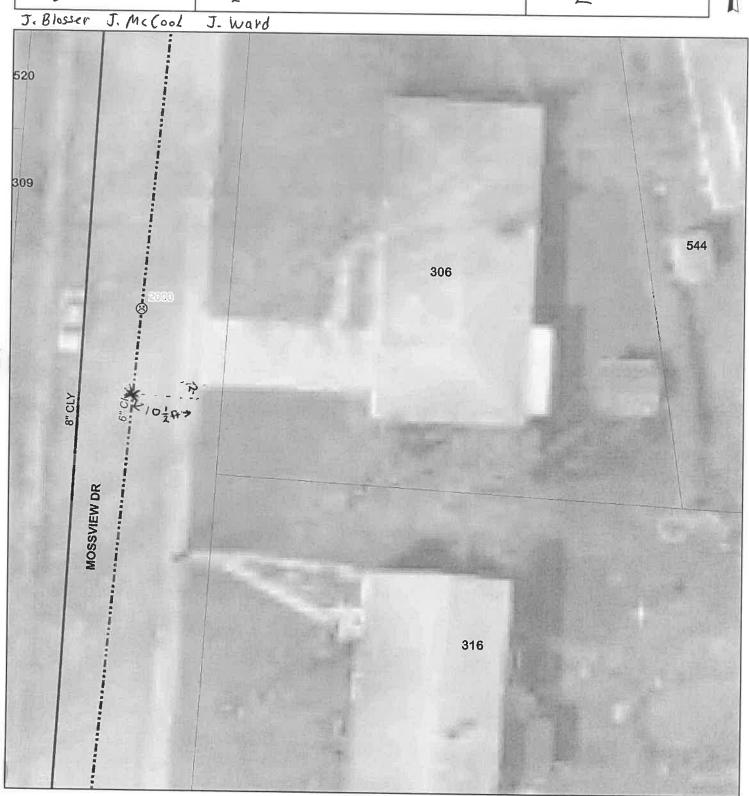

#### CITY OF VANDALIA MONTGOMERY COUNTY, OHIO RESOLUTION 23-R-48

A RESOLUTION AUTHORIZING THE CITY MANAGER OR HIS DESIGNEE TO PREPARE AND SUBMIT AN APPLICATION TO PARTICIPATE IN THE OHIO PUBLIC WORKS COMMISSION STATE CAPITAL IMPROVEMENT AND/OR LOCAL TRANSPORTATION IMPROVEMENT PROGRAM(S) AND AUTHORIZING ADDITIONAL ACTION AS NECESSARY FOR THE CITY TO PARTICIPATE IN SUCH PROGRAMS WITH RESPECT TO THE TIONDA DRIVE, MOSSVIEW DRIVE AND RANCHVIEW DRIVE WATERMAIN REPLACEMENT PROJECT

WHEREAS, the City of Vandalia is planning to make capital improvements for the project known as the Tionda Drive, Mossview Drive and Ranchview Drive Watermain Replacement project;

**WHEREAS**, the Tionda Drive, Mossview Drive and Ranchview Drive Watermain Replacement project is considered to be a priority need for the City and is a qualified project under the Ohio Public Works Commission programs.