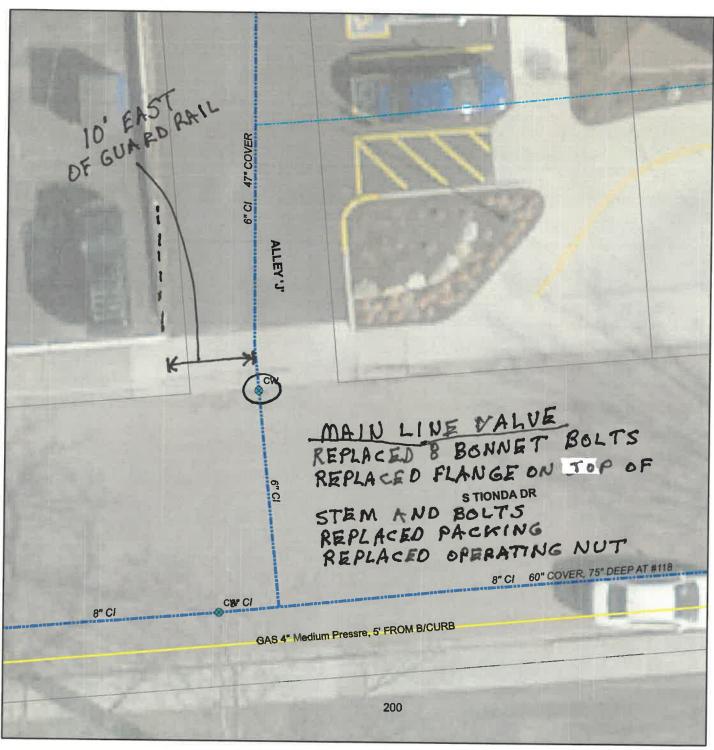

#### CITY OF VANDALIA MONTGOMERY COUNTY, OHIO RESOLUTION 23-R-48

A RESOLUTION AUTHORIZING THE CITY MANAGER OR HIS DESIGNEE TO PREPARE AND SUBMIT AN APPLICATION TO PARTICIPATE IN THE OHIO PUBLIC WORKS COMMISSION STATE CAPITAL IMPROVEMENT AND/OR LOCAL TRANSPORTATION IMPROVEMENT PROGRAM(S) AND AUTHORIZING ADDITIONAL ACTION AS NECESSARY FOR THE CITY TO PARTICIPATE IN SUCH PROGRAMS WITH RESPECT TO THE TIONDA DRIVE, MOSSVIEW DRIVE AND RANCHVIEW DRIVE WATERMAIN REPLACEMENT PROJECT

WHEREAS, the City of Vandalia is planning to make capital improvements for the project known as the Tionda Drive, Mossview Drive and Ranchview Drive Watermain Replacement project;

**WHEREAS**, the Tionda Drive, Mossview Drive and Ranchview Drive Watermain Replacement project is considered to be a priority need for the City and is a qualified project under the Ohio Public Works Commission programs.