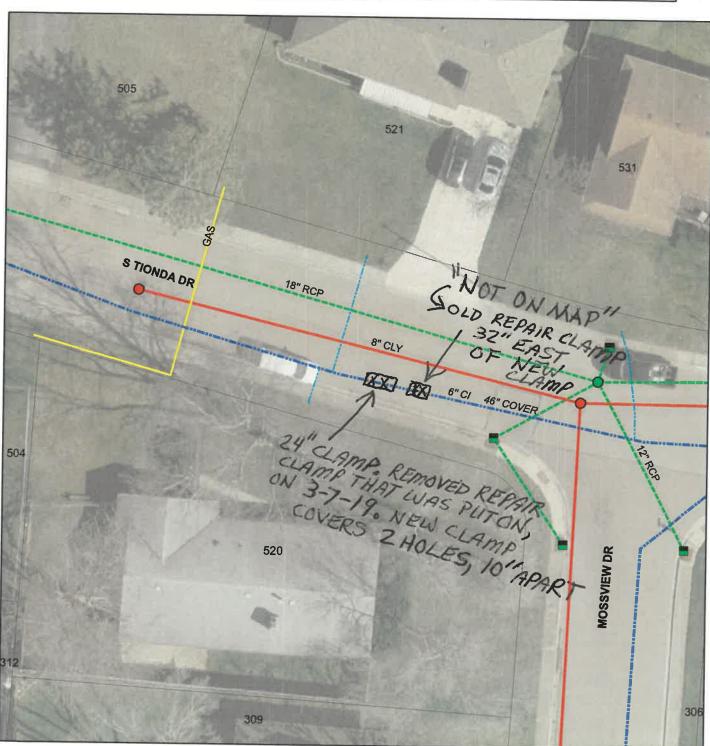

#### 4.3 Project Description

A: SPECIFIC LOCATION (Supply a written location description that includes the project termini; a map does not replace this requirement.) 2000 character limit.

Form OPWC0001 Rev. 12.15 Page 4 of 10

B: IDENTIFY THE PROBLEM (Describe the issue to be addressed) 2000 character limit.

Form OPWC0001 Rev. 12.15 Page 5 of 10

C: PROJECT SCOPE (Describe the work to be completed) 2000 character limit.

Form OPWC0001 Rev. 12.15 Page 6 of 10