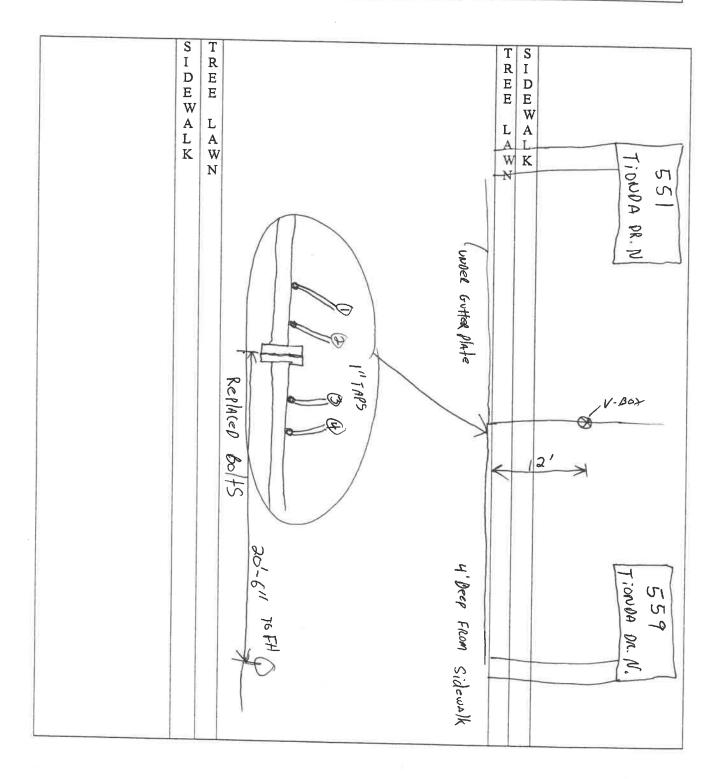

#### CITY OF VANDALIA MONTGOMERY COUNTY, OHIO RESOLUTION 23-R-48

A RESOLUTION AUTHORIZING THE CITY MANAGER OR HIS DESIGNEE TO PREPARE AND SUBMIT AN APPLICATION TO PARTICIPATE IN THE OHIO PUBLIC WORKS COMMISSION STATE CAPITAL IMPROVEMENT AND/OR LOCAL TRANSPORTATION IMPROVEMENT PROGRAM(S) AND AUTHORIZING ADDITIONAL ACTION AS NECESSARY FOR THE CITY TO PARTICIPATE IN SUCH PROGRAMS WITH RESPECT TO THE TIONDA DRIVE, MOSSVIEW DRIVE AND RANCHVIEW DRIVE WATERMAIN REPLACEMENT PROJECT

WHEREAS, the City of Vandalia is planning to make capital improvements for the project known as the Tionda Drive, Mossview Drive and Ranchview Drive Watermain Replacement project;

**WHEREAS**, the Tionda Drive, Mossview Drive and Ranchview Drive Watermain Replacement project is considered to be a priority need for the City and is a qualified project under the Ohio Public Works Commission programs.