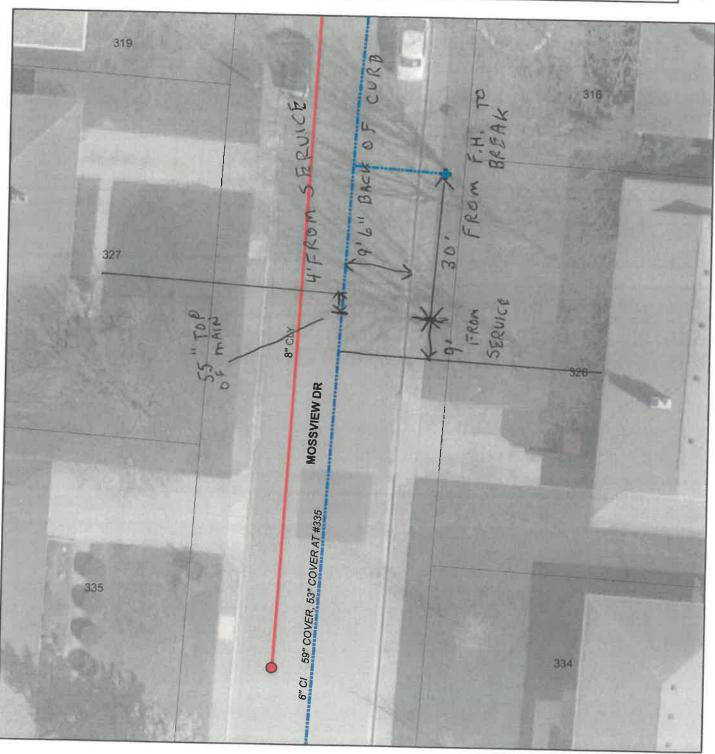

#### CITY OF VANDALIA MONTGOMERY COUNTY, OHIO RESOLUTION 23-R-48

A RESOLUTION AUTHORIZING THE CITY MANAGER OR HIS DESIGNEE TO PREPARE AND SUBMIT AN APPLICATION TO PARTICIPATE IN THE OHIO PUBLIC WORKS COMMISSION STATE CAPITAL IMPROVEMENT AND/OR LOCAL TRANSPORTATION IMPROVEMENT PROGRAM(S) AND AUTHORIZING ADDITIONAL ACTION AS NECESSARY FOR THE CITY TO PARTICIPATE IN SUCH PROGRAMS WITH RESPECT TO THE TIONDA DRIVE, MOSSVIEW DRIVE AND RANCHVIEW DRIVE WATERMAIN REPLACEMENT PROJECT

WHEREAS, the City of Vandalia is planning to make capital improvements for the project known as the Tionda Drive, Mossview Drive and Ranchview Drive Watermain Replacement project;

**WHEREAS**, the Tionda Drive, Mossview Drive and Ranchview Drive Watermain Replacement project is considered to be a priority need for the City and is a qualified project under the Ohio Public Works Commission programs.