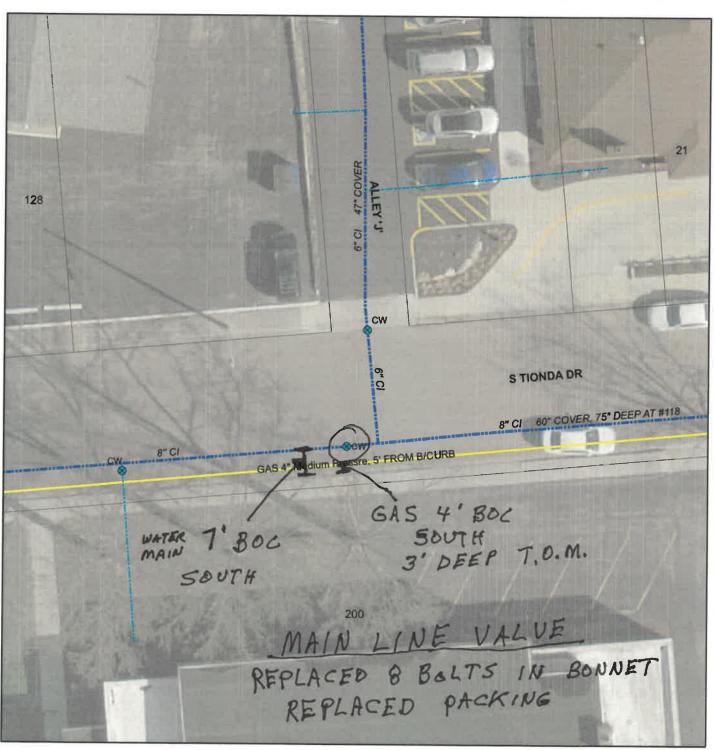

#### CITY OF VANDALIA MONTGOMERY COUNTY, OHIO RESOLUTION 23-R-48

A RESOLUTION AUTHORIZING THE CITY MANAGER OR HIS DESIGNEE TO PREPARE AND SUBMIT AN APPLICATION TO PARTICIPATE IN THE OHIO PUBLIC WORKS COMMISSION STATE CAPITAL IMPROVEMENT AND/OR LOCAL TRANSPORTATION IMPROVEMENT PROGRAM(S) AND AUTHORIZING ADDITIONAL ACTION AS NECESSARY FOR THE CITY TO PARTICIPATE IN SUCH PROGRAMS WITH RESPECT TO THE TIONDA DRIVE, MOSSVIEW DRIVE AND RANCHVIEW DRIVE WATERMAIN REPLACEMENT PROJECT

WHEREAS, the City of Vandalia is planning to make capital improvements for the project known as the Tionda Drive, Mossview Drive and Ranchview Drive Watermain Replacement project;

**WHEREAS**, the Tionda Drive, Mossview Drive and Ranchview Drive Watermain Replacement project is considered to be a priority need for the City and is a qualified project under the Ohio Public Works Commission programs.