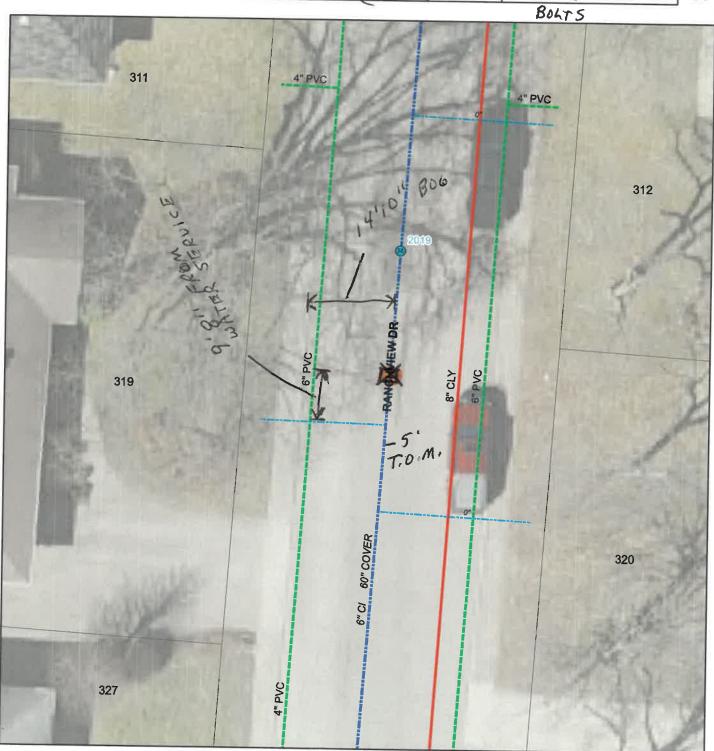

#### CITY OF VANDALIA MONTGOMERY COUNTY, OHIO RESOLUTION 23-R-48

A RESOLUTION AUTHORIZING THE CITY MANAGER OR HIS DESIGNEE TO PREPARE AND SUBMIT AN APPLICATION TO PARTICIPATE IN THE OHIO PUBLIC WORKS COMMISSION STATE CAPITAL IMPROVEMENT AND/OR LOCAL TRANSPORTATION IMPROVEMENT PROGRAM(S) AND AUTHORIZING ADDITIONAL ACTION AS NECESSARY FOR THE CITY TO PARTICIPATE IN SUCH PROGRAMS WITH RESPECT TO THE TIONDA DRIVE, MOSSVIEW DRIVE AND RANCHVIEW DRIVE WATERMAIN REPLACEMENT PROJECT

WHEREAS, the City of Vandalia is planning to make capital improvements for the project known as the Tionda Drive, Mossview Drive and Ranchview Drive Watermain Replacement project;

**WHEREAS**, the Tionda Drive, Mossview Drive and Ranchview Drive Watermain Replacement project is considered to be a priority need for the City and is a qualified project under the Ohio Public Works Commission programs.