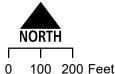

#### CITY OF VANDALIA MONTGOMERY COUNTY, OHIO RESOLUTION 23-R-48

A RESOLUTION AUTHORIZING THE CITY MANAGER OR HIS DESIGNEE TO PREPARE AND SUBMIT AN APPLICATION TO PARTICIPATE IN THE OHIO PUBLIC WORKS COMMISSION STATE CAPITAL IMPROVEMENT AND/OR LOCAL TRANSPORTATION IMPROVEMENT PROGRAM(S) AND AUTHORIZING ADDITIONAL ACTION AS NECESSARY FOR THE CITY TO PARTICIPATE IN SUCH PROGRAMS WITH RESPECT TO THE TIONDA DRIVE, MOSSVIEW DRIVE AND RANCHVIEW DRIVE WATERMAIN REPLACEMENT PROJECT

WHEREAS, the City of Vandalia is planning to make capital improvements for the project known as the Tionda Drive, Mossview Drive and Ranchview Drive Watermain Replacement project;

**WHEREAS**, the Tionda Drive, Mossview Drive and Ranchview Drive Watermain Replacement project is considered to be a priority need for the City and is a qualified project under the Ohio Public Works Commission programs.