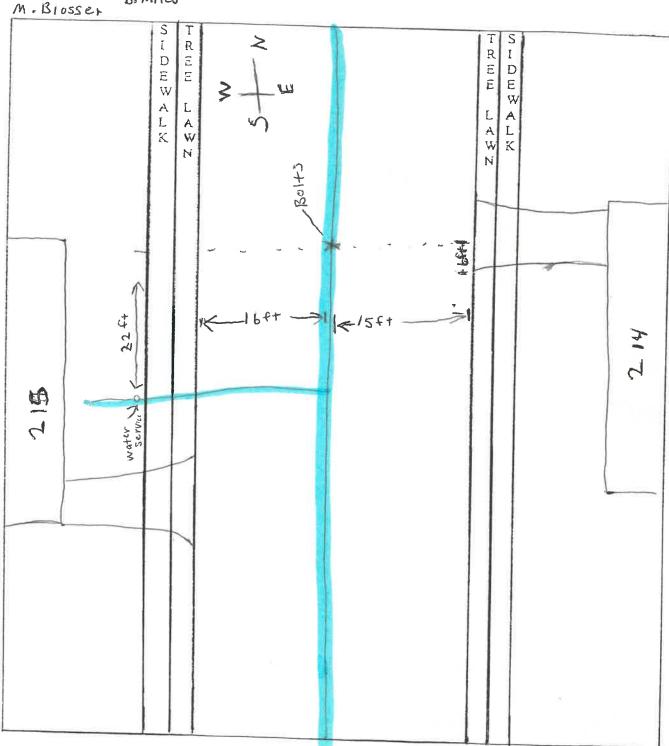

#### 4.3 Project Description

A: SPECIFIC LOCATION (Supply a written location description that includes the project termini; a map does not replace this requirement.) 2000 character limit.

Form OPWC0001 Rev. 12.15 Page 4 of 10

B: IDENTIFY THE PROBLEM (Describe the issue to be addressed) 2000 character limit.

Form OPWC0001 Rev. 12.15 Page 5 of 10

C: PROJECT SCOPE (Describe the work to be completed) 2000 character limit.

Form OPWC0001 Rev. 12.15 Page 6 of 10