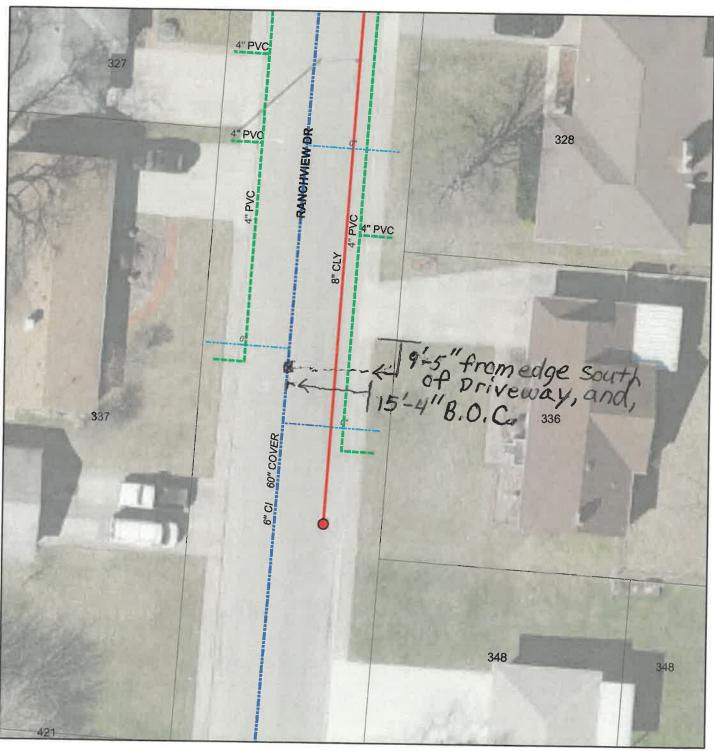

#### CITY OF VANDALIA MONTGOMERY COUNTY, OHIO RESOLUTION 23-R-48

A RESOLUTION AUTHORIZING THE CITY MANAGER OR HIS DESIGNEE TO PREPARE AND SUBMIT AN APPLICATION TO PARTICIPATE IN THE OHIO PUBLIC WORKS COMMISSION STATE CAPITAL IMPROVEMENT AND/OR LOCAL TRANSPORTATION IMPROVEMENT PROGRAM(S) AND AUTHORIZING ADDITIONAL ACTION AS NECESSARY FOR THE CITY TO PARTICIPATE IN SUCH PROGRAMS WITH RESPECT TO THE TIONDA DRIVE, MOSSVIEW DRIVE AND RANCHVIEW DRIVE WATERMAIN REPLACEMENT PROJECT

WHEREAS, the City of Vandalia is planning to make capital improvements for the project known as the Tionda Drive, Mossview Drive and Ranchview Drive Watermain Replacement project;

**WHEREAS**, the Tionda Drive, Mossview Drive and Ranchview Drive Watermain Replacement project is considered to be a priority need for the City and is a qualified project under the Ohio Public Works Commission programs.