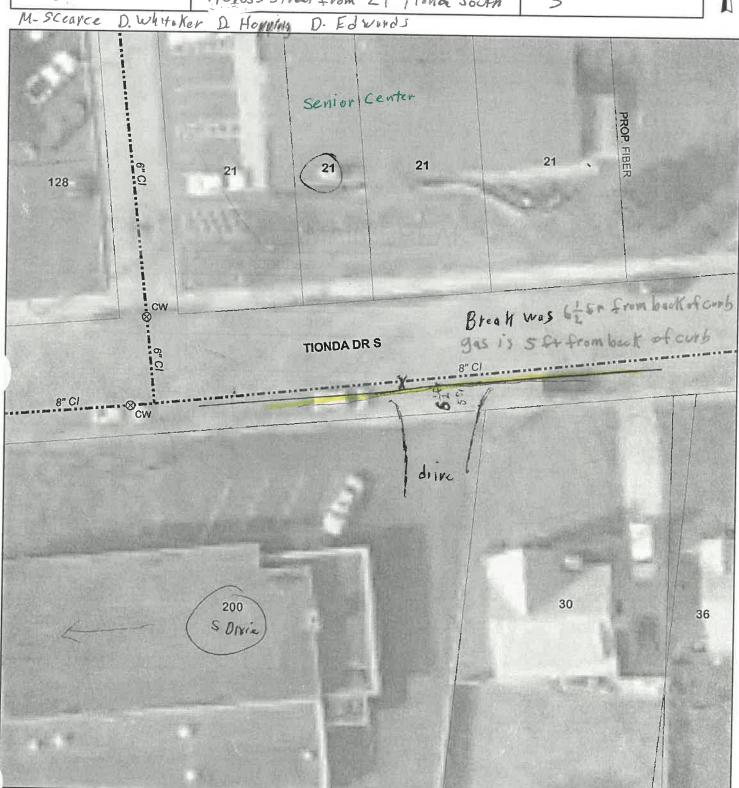

#### CITY OF VANDALIA MONTGOMERY COUNTY, OHIO RESOLUTION 23-R-48

A RESOLUTION AUTHORIZING THE CITY MANAGER OR HIS DESIGNEE TO PREPARE AND SUBMIT AN APPLICATION TO PARTICIPATE IN THE OHIO PUBLIC WORKS COMMISSION STATE CAPITAL IMPROVEMENT AND/OR LOCAL TRANSPORTATION IMPROVEMENT PROGRAM(S) AND AUTHORIZING ADDITIONAL ACTION AS NECESSARY FOR THE CITY TO PARTICIPATE IN SUCH PROGRAMS WITH RESPECT TO THE TIONDA DRIVE, MOSSVIEW DRIVE AND RANCHVIEW DRIVE WATERMAIN REPLACEMENT PROJECT

WHEREAS, the City of Vandalia is planning to make capital improvements for the project known as the Tionda Drive, Mossview Drive and Ranchview Drive Watermain Replacement project;

**WHEREAS**, the Tionda Drive, Mossview Drive and Ranchview Drive Watermain Replacement project is considered to be a priority need for the City and is a qualified project under the Ohio Public Works Commission programs.