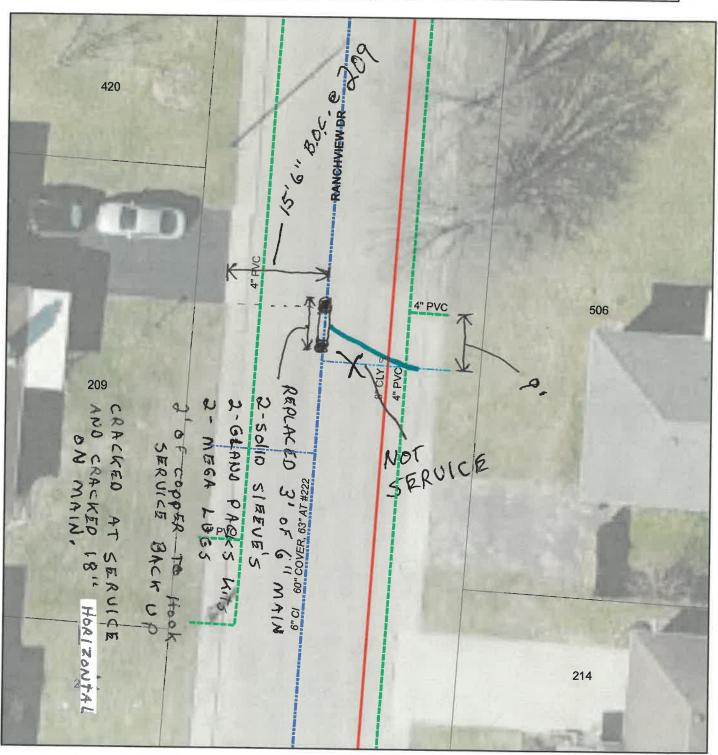

#### 4.3 Project Description

A: SPECIFIC LOCATION (Supply a written location description that includes the project termini; a map does not replace this requirement.) 2000 character limit.

Form OPWC0001 Rev. 12.15 Page 4 of 10

B: IDENTIFY THE PROBLEM (Describe the issue to be addressed) 2000 character limit.

Form OPWC0001 Rev. 12.15 Page 5 of 10

C: PROJECT SCOPE (Describe the work to be completed) 2000 character limit.

Form OPWC0001 Rev. 12.15 Page 6 of 10