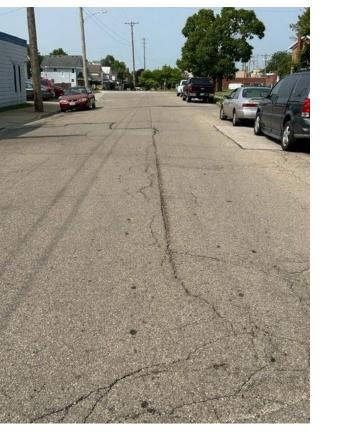

## Health & Safety:

Describe the specific health or safety issue being addressed by this project. What deficiency or condition is causing the health or safety issue?

The original existing road dates back to the early 1900's. The existing pavement width is approximately 31 feet. The road was last overlaid with 1-1/4" of asphalt in our 2002 Street Resurfacing Program. The pavement conditions on Hay Ave. have suffered extreme deterioration. Restoration patches exist in multiple locations and alligator cracking is throughout this section of roadway.

There is a significant problem with surface storm water running off the street into the existing storm drainage, which is inadequate and contributes toward pavement failure. The limited storm water drainage that currently exists lacks adequate capacity to handle storm water runoff from the road. Hay Avenue is experiencing surface and base failures and has exceeded its useful life.

## **Other Factors**

What other factors exist that make this project more important than other like projects?

The original road dates back to the early 1900's and the pavement was last resurfaced in 2002. The pavement conditions on Hay Avenue have suffered extreme deterioration. The existing storm lines are in poor condition, with cracked lines washing away aggregate and undermining the asphalt pavement.