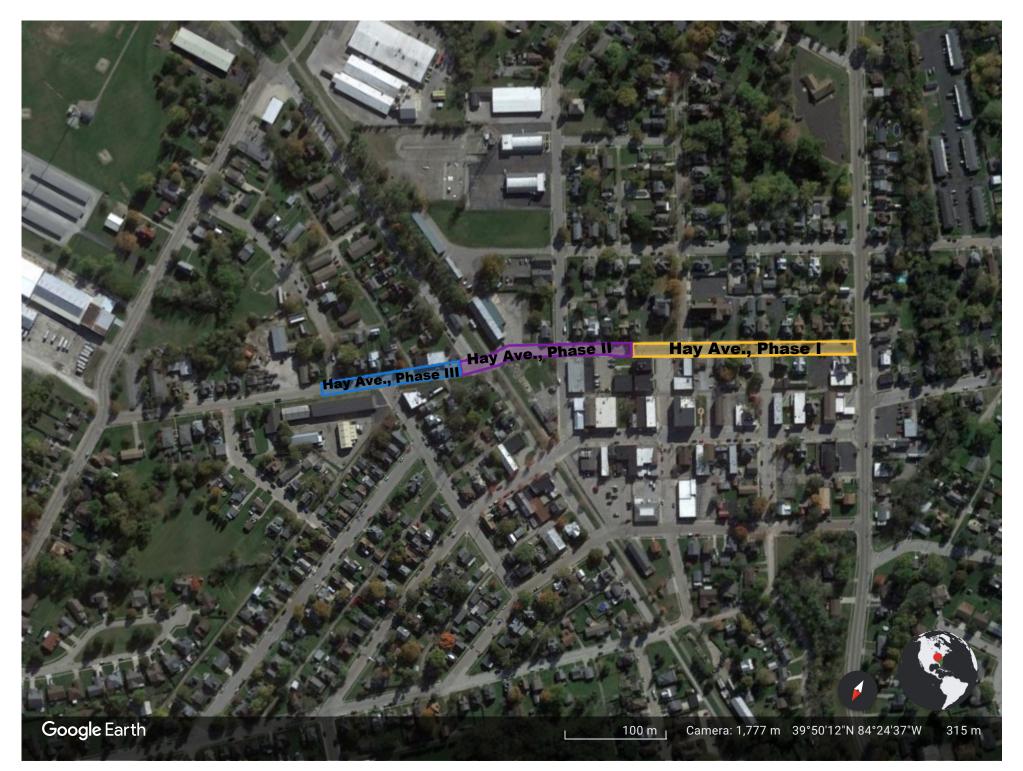

#### Briefly describe the project:

Hay Avenue dates back to the early 1900's. This project involves the full depth reconstruction of Hay Avenue from Cusick Avenue to JoAnna Street. This project is Phase III of a multi-phase project to improve Hay Avenue between Wolf Creek Street and Albert Road. Hay Avenue is a heavily traveled roadway through Brookville. It allows people to travel to our major industrial park, our Brookhaven Nursing Complex and to access Interstate 70, via Brookville-Salem Road.

This third phase of reconstruction consists of six residential homes and four commercial businesses. Future phases of Hay Avenue reconstruction has a mixture of residential homes and commercial businesses which have experienced water main breaks and low water pressure.

Attached is a map showing the project location.