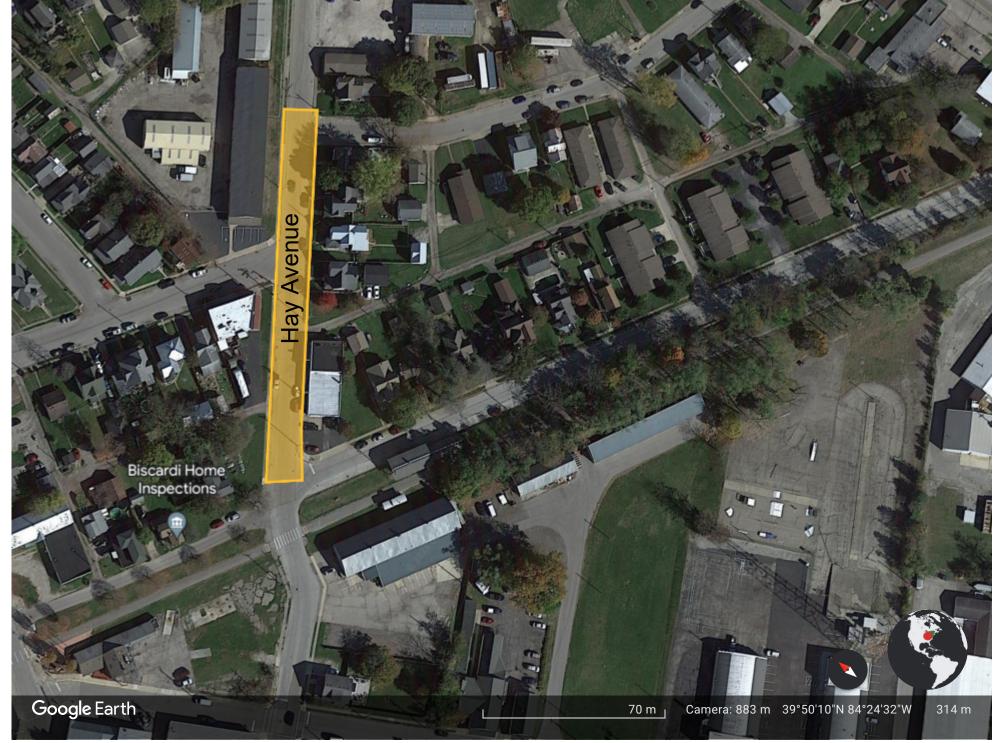

#### Briefly describe the project:

Hay Avenue dates back to the early 1900's. This project involves the full depth reconstruction of Hay Avenue from Cusick Avenue to JoAnna Street. This project is Phase III of a multi-phase project to improve Hay Avenue between Wolf Creek Street and Albert Road. Hay Avenue is a heavily traveled roadway through Brookville. It allows people to travel to our major industrial park, our Brookhaven Nursing Complex and to access Interstate 70, via Brookville-Salem Road.

Attached is a map showing the project location.