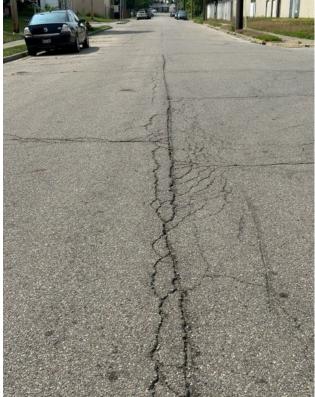

## Health & Safety:

Describe the specific health or safety issue being addressed by this project. What deficiency or condition is causing the health or safety issue?

The original existing road dates back to the early 1900's. The existing pavement width is approximately 31 feet. The road was last overlaid with 1-1/4" of asphalt in our 2002 Street Resurfacing Program. The pavement conditions on Hay Ave. have suffered extreme deterioration. Restoration patches exist in multiple locations and alligator cracking is throughout this section of roadway.

There is a significant problem with surface storm water running off the street into the existing storm drainage, which is inadequate and contributes toward pavement failure. The limited storm water drainage that currently exists lacks adequate capacity to handle storm water runoff from the road. Hay Avenue is experiencing surface and base failures and has exceeded its useful life.

## **Other Factors**

What other factors exist that make this project more important than other like projects?

The original road dates back to the early 1900's and the pavement was last resurfaced in 2002. The pavement conditions on Hay Avenue have suffered extreme deterioration. The existing storm lines are in poor condition, with cracked lines washing away aggregate and undermining the asphalt pavement.