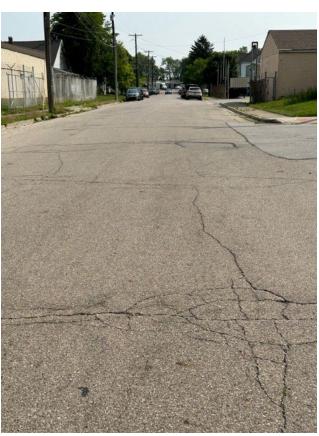

## Health & Safety:

Describe the specific health or safety issue being addressed by this project. What deficiency or condition is causing the health or safety issue?

The original existing road dates back to the early 1900's. The existing pavement width is approximately 31 feet. The road was last overlaid with 1-1/4" of asphalt in our 2002 Street Resurfacing Program. The pavement conditions on Hay Ave. have suffered extreme deterioration. Restoration patches exist in multiple locations and alligator cracking is throughout this section of roadway.

There is a significant problem with surface storm water running off the street into the existing storm drainage, which is inadequate and contributes toward pavement failure. The limited storm water drainage that currently exists lacks adequate capacity to handle storm water runoff from the road. Hay Avenue is experiencing surface and base failures and has exceeded its useful life.

## **Other Factors**

What other factors exist that make this project more important than other like projects?

The original road dates back to the early 1900's and the pavement was last resurfaced in 2002. The pavement conditions on Hay Avenue have suffered extreme deterioration. The existing storm lines are in poor condition, with cracked lines washing away aggregate and undermining the asphalt pavement.