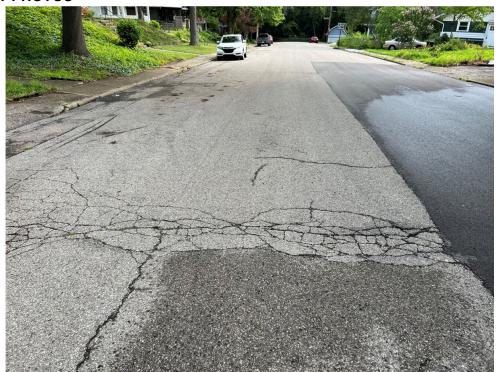

B: IDENTIFY THE PROBLEM (Describe the issue to be addressed) 2000 character limit.

Form OPWC0001 Rev. 12.15 Page 5 of 10

C: PROJECT SCOPE (Describe the work to be completed) 2000 character limit.

Form OPWC0001 Rev. 12.15 Page 6 of 10