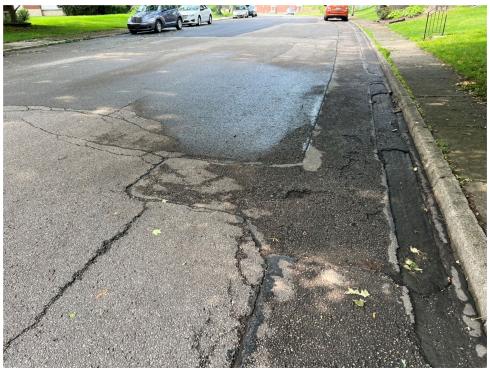

B: IDENTIFY THE PROBLEM (Describe the issue to be addressed) 2000 character limit.

Form OPWC0001 Rev. 12.15 Page 5 of 10

C: PROJECT SCOPE (Describe the work to be completed) 2000 character limit.

Form OPWC0001 Rev. 12.15 Page 6 of 10