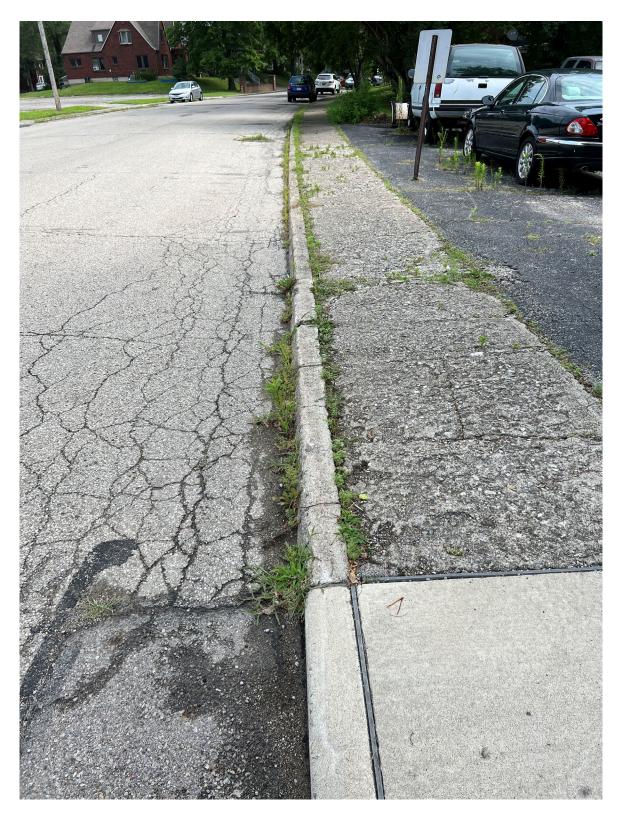

B: IDENTIFY THE PROBLEM (Describe the issue to be addressed) 2000 character limit.

Form OPWC0001 Rev. 12.15 Page 5 of 10

C: PROJECT SCOPE (Describe the work to be completed) 2000 character limit.

Form OPWC0001 Rev. 12.15 Page 6 of 10