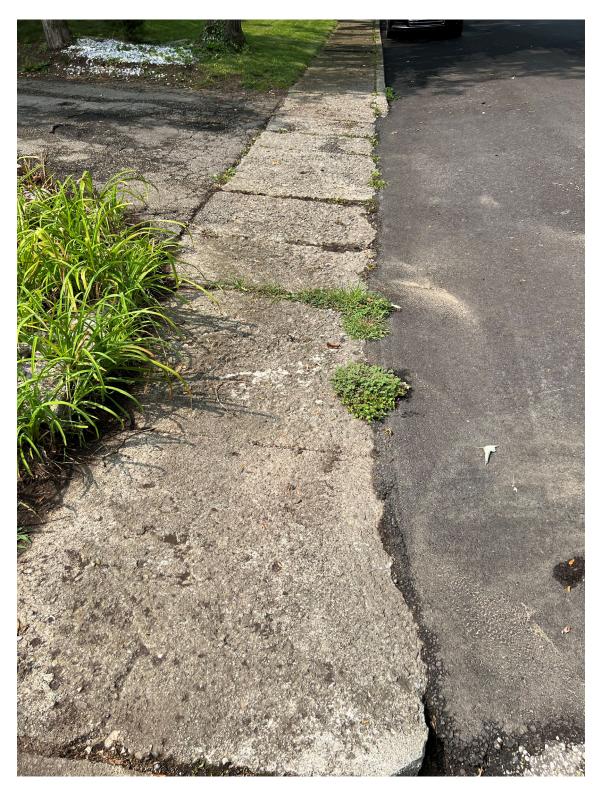

B: IDENTIFY THE PROBLEM (Describe the issue to be addressed) 2000 character limit.

Form OPWC0001 Rev. 12.15 Page 5 of 10

C: PROJECT SCOPE (Describe the work to be completed) 2000 character limit.

Form OPWC0001 Rev. 12.15 Page 6 of 10