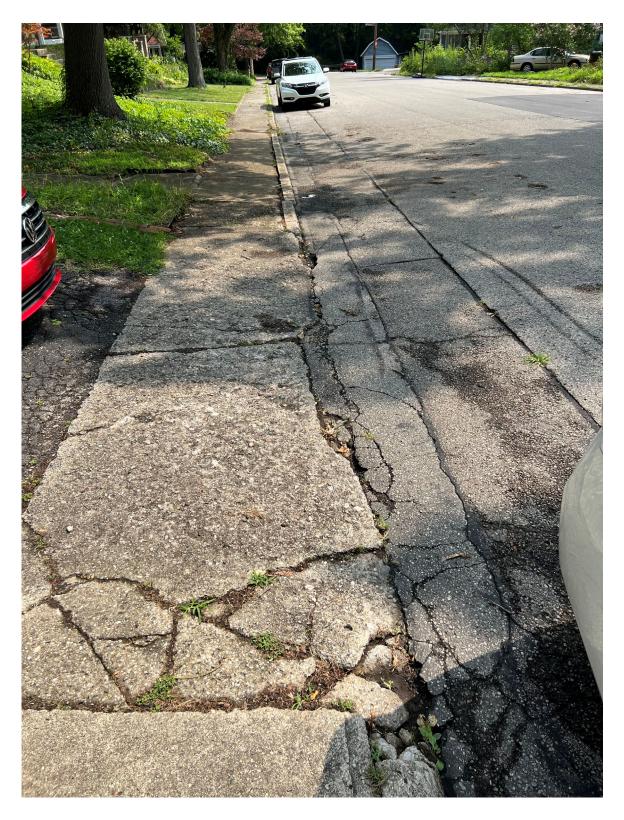

B: IDENTIFY THE PROBLEM (Describe the issue to be addressed) 2000 character limit.

Form OPWC0001 Rev. 12.15 Page 5 of 10

C: PROJECT SCOPE (Describe the work to be completed) 2000 character limit.

Form OPWC0001 Rev. 12.15 Page 6 of 10