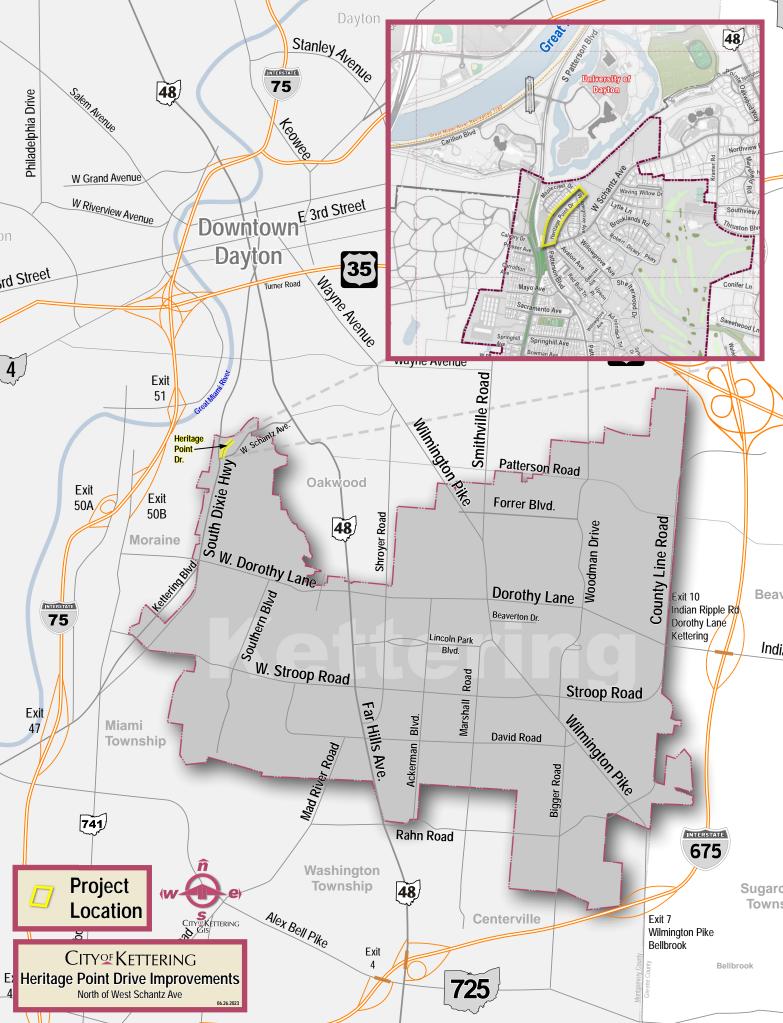

WHEREAS, the City of Kettering is currently planning to make capital improvements with the following project(s):

- Southern Boulevard Improvements South of Stroop Road (Project No. 02-142L);
- 2. Heritage Point Drive Improvements (Project No. 02-291); and