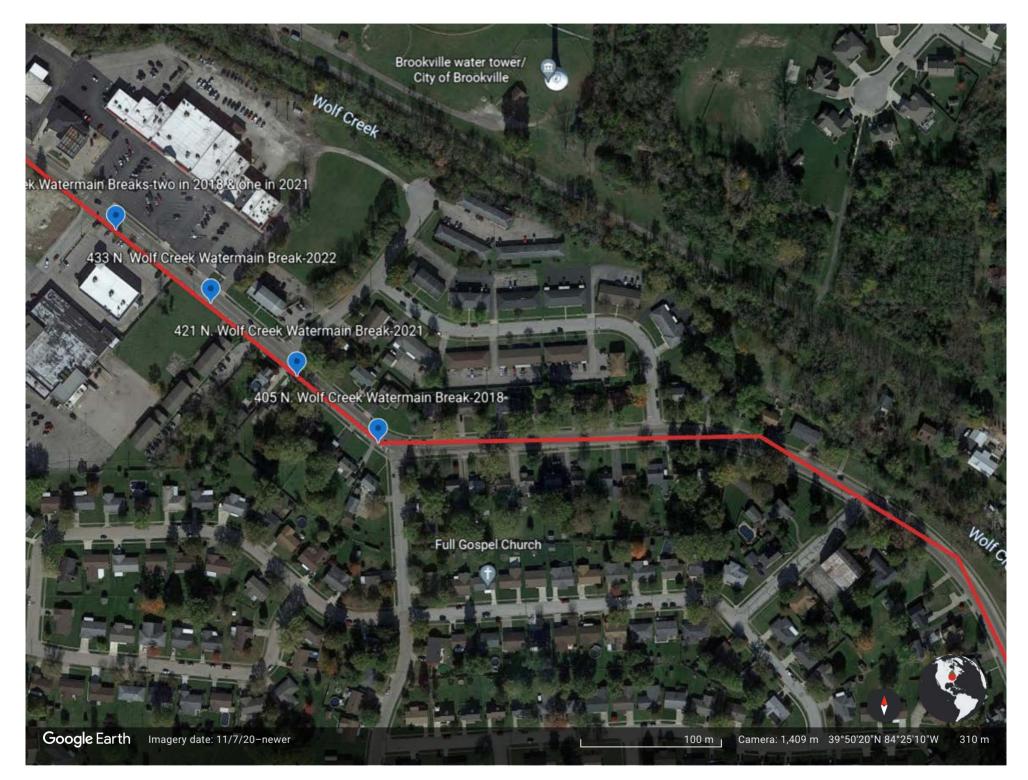

# 4.3 Project Description

A: SPECIFIC LOCATION (Supply a written location description that includes the project termini; a map does not replace this requirement.) 2000 character limit.

This project is located on N. Wolf Creek Street, between Western Avenue and Arlington Road, and will include McMaken Lane that connects with N. Wolf Creek Street.

Form OPWC0001 Rev. 12.15 Page 4 of 6

B: IDENTIFY THE PROBLEM (Describe the issue to be addressed) 2000 character limit.

The existing 4" and 6" water main will be replaced with an 8" water main that will run the entire length of the project, approximately 3,800 feet. Additionally, the existing 6" water main on McMaken Lane, 325 feet, will be replaced with an 8" main as part of this project.

Currently there is a 4" water main from Western Avenue to north of Durwell Avenue that was installed in 1903, and a 4" water main from north of Durwell to north of Brookside Drive that was installed in 1951. There is a 6" water main at Karrland Drive to Arlington Road that was installed in 1960. The area that surrounds the 6" water main is considered our general business district. This district is home to two apartment complexes, two laundromats, a grocery store, several restaurants, numerous retail businesses, a beauty salon, an insurance agency, and a gas station. Population

Since 2018, we have experienced six watermain breaks in the 400 block of N. Wolf Creek Street. Enclosed is a photo of a section of 4" watermain constructed in 1903 that was removed in April 2022 for repairs.