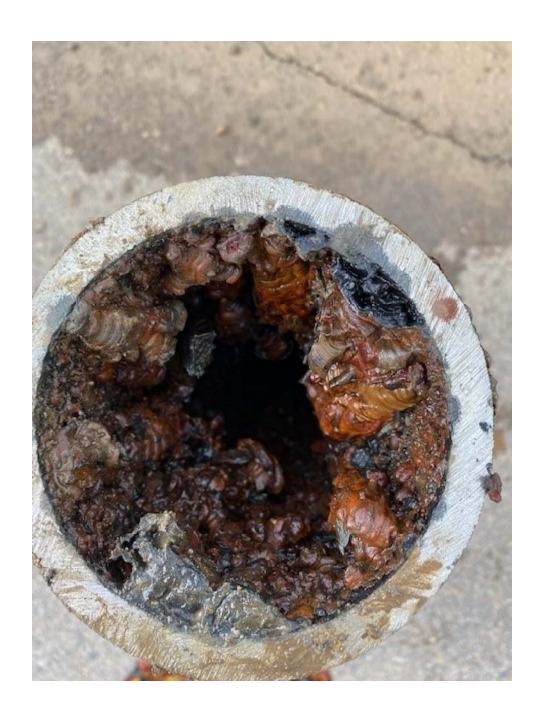

Since 2018, we have experienced six watermain breaks in the 400 block of N. Wolf Creek Street. Enclosed is a photo of a section of 4" watermain constructed in 1903 that was removed in April 2022 for repairs.