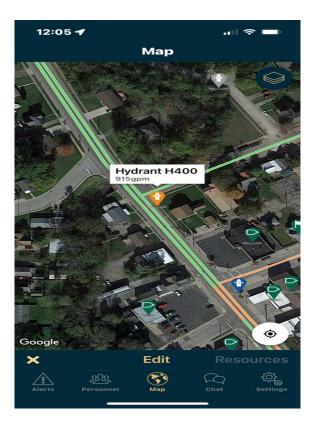

It is vital that the existing water main be replaced with an 8" water main that will create a reliable delivery of drinking water to our residents and businesses. Upgrading the waterline will improve fire protection, which is especially important to our Fire Department as it relates to water availability for firefighting. The fire hydrants along N. Wolf Creek Street offer extremely poor volume. We have observed tuberculation buildup in the 4" main during repairs.