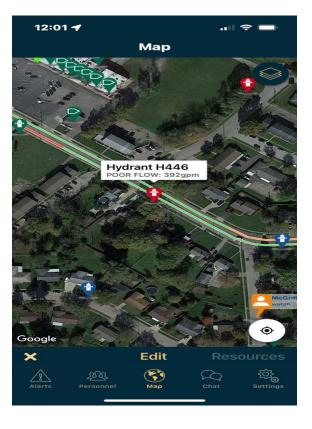

It is vital that the existing water main be replaced with an 8" water main that will create a reliable delivery of drinking water to our residents and businesses. Upgrading the waterline will improve fire protection, which is especially important to our Fire Department as it relates to water availability for firefighting. The fire hydrants along N. Wolf Creek Street offer extremely poor volume. We have observed tuberculation buildup in the 4" main during repairs.