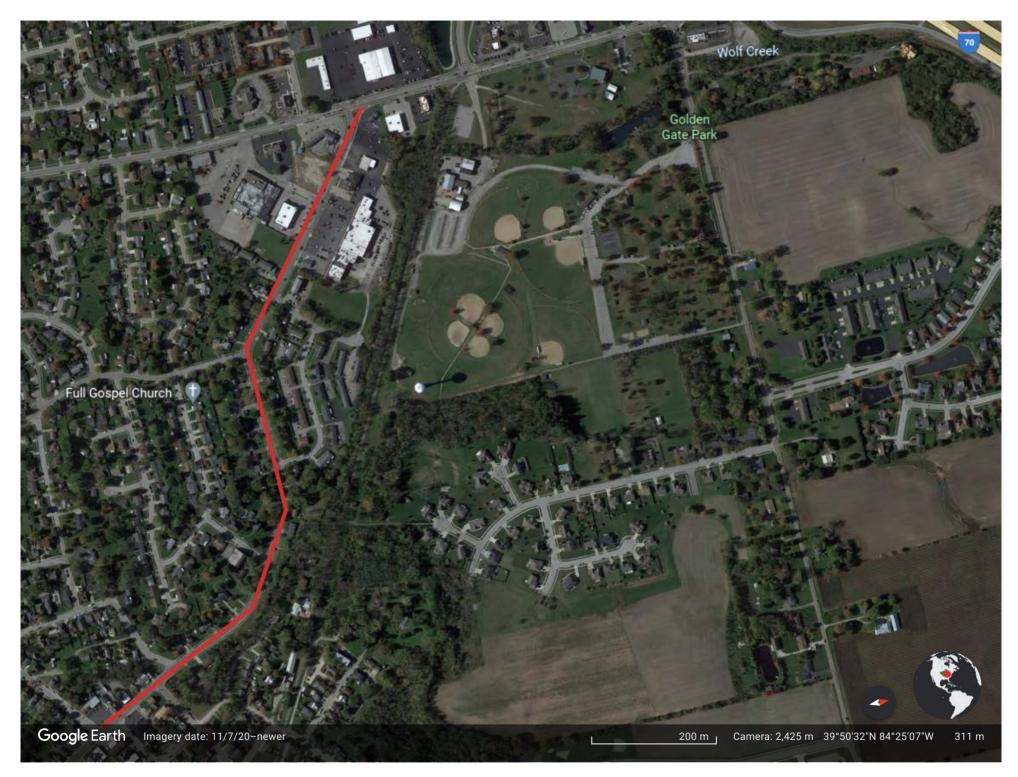

# 4.3 Project Description

A: SPECIFIC LOCATION (Supply a written location description that includes the project termini; a map does not replace this requirement.) 2000 character limit.

This project is located on N. Wolf Creek Street, between Western Avenue and Arlington Road, and will include McMaken Lane that connects with N. Wolf Creek Street.